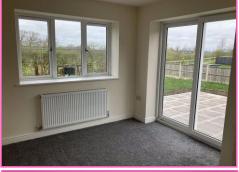

#### Cloakroom:

Low level W.C. and wash hand basin. Radiator. Obscure glazed window to the rear elevation.

**Lounge:** 17' 9" x 9' 4" (5.40m x 2.84m)

Patio doors out to the garden. Radiator. Windows to the front and rear.