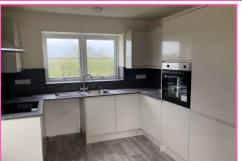

**Kitchen:** 17' 9" x 9' 4" (5.40m x 2.84m)

A range of fitted base units and wall cupboards having inset sink unit with mixer tap. Integrated electric oven and hob with extractor hood over, Integrated dishwasher. Recessed ceiling lights. Wall mounted gas boiler. Radiator. Windows to the front and rear elevations.