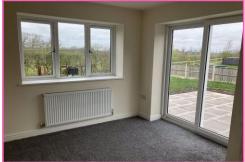

#### Cloakroom:

Low level W.C. and wash hand basin. Radiator. Obscure glazed window to the rear elevation.

**Lounge:** 17' 9" x 9' 4" (5.40m x 2.84m)

Patio doors out to the garden. Radiator. Windows to the front and rear.