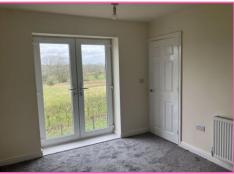

## First floor Landing:

Access to the loft. Obscure glazed windows to the rear elevation.

**Bedroom One:** 11' 9" x 9' 5" (3.57m x 2.88m)

Built-in wardrobe. French doors to the Juliet balcony. Radiator.

**Bedroom Two:** 10' 1" x 9' 6" (3.07m x 2.89m) plus recess Radiator, Window to the front elevation. En-suite off.