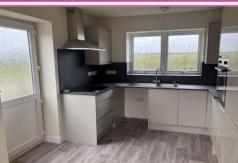

**Kitchen:** 17' 9" x 9' 4" (5.40m x 2.84m)

A range of fitted base units and wall cupboards having inset sink unit with mixer tap. Integrated electric oven and hob with extractor hood over, Integrated dishwasher. Recessed ceiling lights. Wall mounted gas boiler. Radiator. Windows to the front and rear elevations.