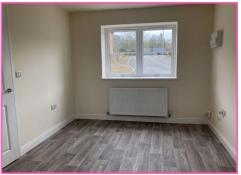

## First floor Landing:

Access to the loft. Obscure glazed windows to the rear elevation.

**Bedroom One:** 11' 9" x 9' 5" (3.57m x 2.88m)

Built-in wardrobe. French doors to the Juliet balcony. Radiator.

**Bedroom Two:** 10' 1" x 9' 6" (3.07m x 2.89m) plus recess Radiator, Window to the front elevation. En-suite off.

## **En-Suite:**

Low level W.C., vanity unit housing the wash hand basin. Radiator. Obscure glazed window.

**Bedroom Three:** 9' 6'' x 7' 4'' (2.89m x 2.23m) Radiator. Window to the rear elevation.

**Bathroom:** 9' 4" x 5' 6" (2.85m x 1.68m)