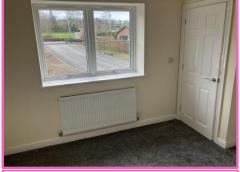

## First floor Landing:

Access to the loft. Obscure glazed windows to the rear elevation.

**Bedroom One:** 11' 9" x 9' 5" (3.57m x 2.88m)

Built-in wardrobe. French doors to the Juliet balcony. Radiator.

**Bedroom Two:** 10' 1" x 9' 6" (3.07m x 2.89m) plus recess Radiator, Window to the front elevation. En-suite off.