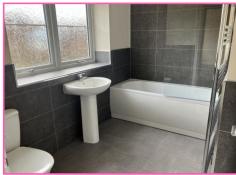

## **En-Suite:**

Low level W.C., vanity unit housing the wash hand basin. Radiator. Obscure glazed window.

**Bedroom Three:** 9' 6'' x 7' 4'' (2.89m x 2.23m) Radiator. Window to the rear elevation.

**Bathroom:** 9' 4" x 5' 6" (2.85m x 1.68m)

A white suite having panelled bath with mixer taps and a shower over with screen. Pedestal wash hand basin with mixer tap. Low level W.C. Part tiled walls. Heated towel rail. Obscure glazed windows to the front elevation.