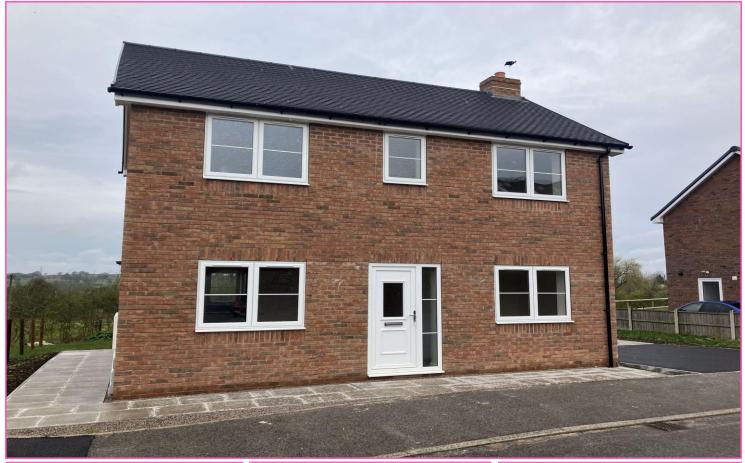

4 Chapel Close, Wetley Rocks, Staffordshire, ST9 0AQ

Price: £325,000

- Newly built detached family home
- Sought after village location
- Modern kitchen with integrated appliances
- Master Bedroom with en-suite

- uPVC double glazing & solar panels
- Gardens backing onto open fields
- No upward chain
- Viewing essential to appreciate

Daniel & Hulme are pleased to offer this newly constructed family home, located in a cul-de-sac backing onto fields with views over the surrounding countryside. The spacious accommodation offers reception hall, cloakroom, dual aspect lounge with doors out onto the rear garden along with a modern fitted kitchen benefitting from integrated appliances. On the first floor are the three bedrooms, the master having an en-suite shower room, and the family bathroom. Outside there is a forecourt to the front of the property, with gardens to the side and rear and off-road parking. Viewing is essential to gain a full appreciation of this delightful home and its wonderful location.