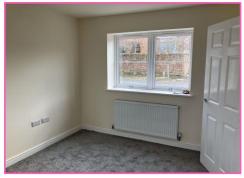

## First floor Landing:

Access to the loft. Obscure glazed windows to the rear elevation.

**Bedroom One:** 11' 9" x 9' 5" (3.57m x 2.88m)

Built-in wardrobe. French doors to the Juliet balcony. Radiator.

**Bedroom Two:** 10' 1" x 9' 6" (3.07m x 2.89m) plus recess Radiator, Window to the front elevation. En-suite off.